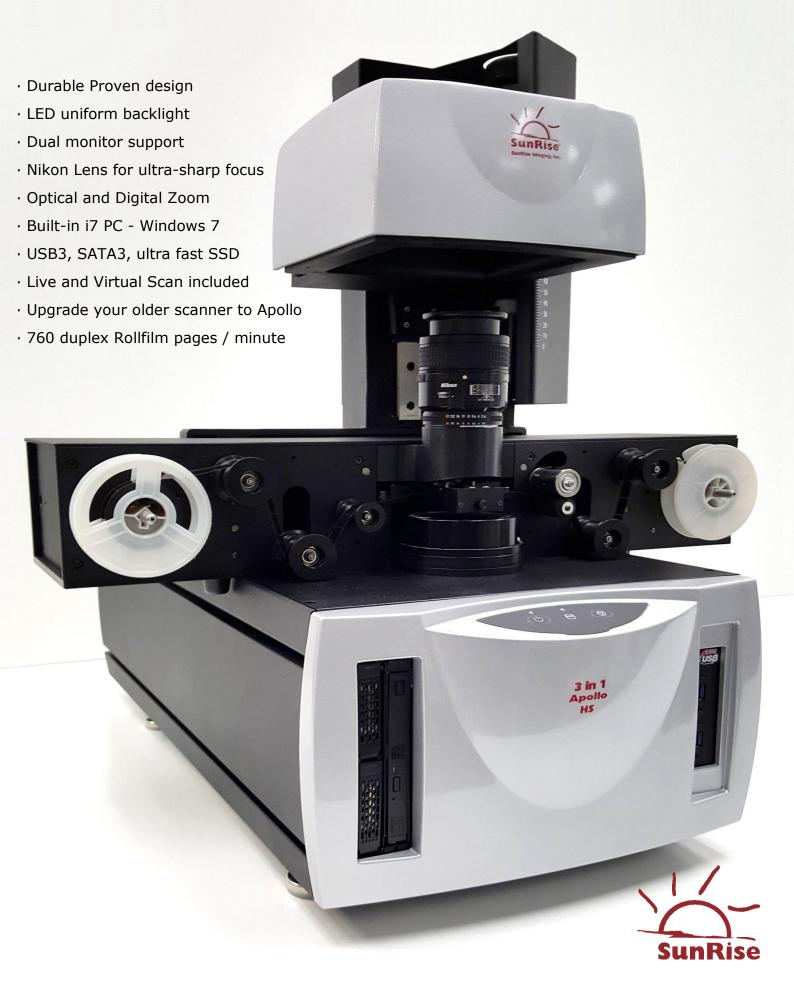

## SunRise Rollfilm Scanner Apollo HS

"Scanning the World's microfilm"

## Rollfilm Scanner Specifications

A SunRise Rollfilm scanner system consists of the Apollo Base Unit and Rollfilm Module

**COMPUTING SYSTEM** 

Processor 6<sup>th</sup> gen Intel i7

Memory 4 GB

Hard Drive: Internal Solid State 500GB

DVD drive

Removable 2.5" SSD Drives 2 bays 1000GB

External drive expansion via USB 3.0

PERFORMANCE (200 DPI)

Rollfilm: 16mm, 24X 200 375 / 750 simplex/duplex images per minute

I/O

USB 3.0/2.0: Front -2, Rear -4 plus USB-C Dual Monitor output: VGA / DVI / HDMI

Mouse & Keyboard

LAN: Gigabit Ethernet

**IMAGING** 

Linear CCD 4k & 8k pixel array Camera: SunRise Apollo Hi-Speed

Lens: Nikon 60mm f/2.8 Light Source: SunRise LED